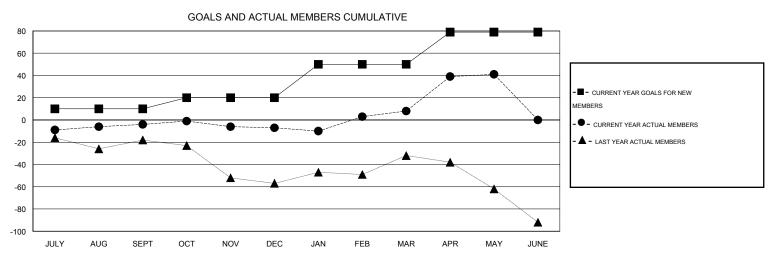

## GOALS AND ACTUAL NEW CLUBS CUMULATIVE

| DROPPED CLUBS: 0  DROPPED MEMBERS   |                       | 45 CLUBS OF 57 ADDED 1 OR MORE NEW MEMBERS | GENDER DISTRIBUTION  MALE 1,736 (77.88%)  FEMALE 493 (22.12%) |                   |
|-------------------------------------|-----------------------|--------------------------------------------|---------------------------------------------------------------|-------------------|
| DECEASED CLUB CANCELLED OTHER TOTAL | 26<br>0<br>187<br>213 | CLICK HERE FOR HEALTH ASSESSMENT DATA      | FAMILY UNIT MEMBERS HEAD OF HOUSEHOLD NON-HEAD OF HOUSEHOLD   | 391<br>192<br>199 |