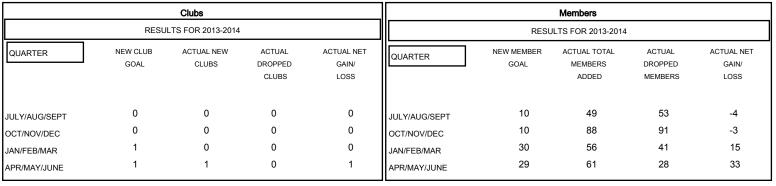

## GOALS AND ACTUAL NEW CLUBS CUMULATIVE

| DROPPED CLUBS: 0  DROPPED MEMBERS   |                       | 45 CLUBS OF 57 ADDED 1 OR MORE NEW MEMBERS | GENDER DISTRIBUTION  MALE 1,736 (77.88%)  FEMALE 493 (22.12%) |                   |
|-------------------------------------|-----------------------|--------------------------------------------|---------------------------------------------------------------|-------------------|
| DECEASED CLUB CANCELLED OTHER TOTAL | 26<br>0<br>187<br>213 | CLICK HERE FOR HEALTH ASSESSMENT DATA      | FAMILY UNIT MEMBERS HEAD OF HOUSEHOLD NON-HEAD OF HOUSEHOLD   | 391<br>192<br>199 |